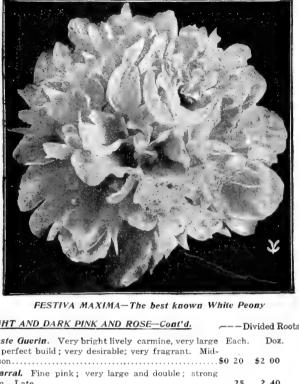

br>dwarf habit. A fine keeper and shipper                                                                        | 20       | 2 00           | 15 00          |
| variety. Midseason.<br>Madame Geissler. Silvery pink, shading to rose at base                                                                                       | 30       | 3 00           |                |
| of petals. Immense flower<br>Mathilde Mechin. French pink, mixed with small salmon                                                                                  | 25       | 2 40           |                |
| petals. Bright Anemone, ball-shaped flowers of per-<br>fect build                                                                                                   | 30       | 3 00           | 20 00          |



|       |                                                                                                                           |                   | -          |         |
|-------|---------------------------------------------------------------------------------------------------------------------------|-------------------|------------|---------|
| 15 00 | LIGHT AND DARK PINK AND ROSE-Cont'd.                                                                                      | Di                | ivided Ro  | ots     |
| 12 00 | Modeste Guerin. Very bright lively carmine, very large<br>and perfect build; very desirable; very fragrant. Mid-          |                   | Doz.       | 100     |
| 12 00 | season.